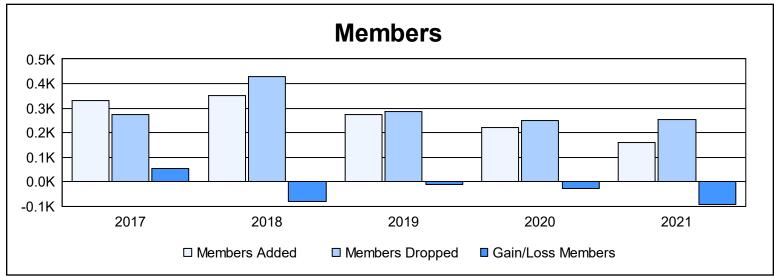

District 35 I As of June 2021 Cumulative

| Year      | New<br>Clubs | Dropped<br>Clubs | Gain/<br>Loss<br>Clubs | New<br>Members | Charter<br>Members | Reinstate<br>Members | Transfer<br>Members | Total<br>Member<br>Added | Total<br>Members<br>Dropped | Gain/<br>Loss<br>Members |
|-----------|--------------|------------------|------------------------|----------------|--------------------|----------------------|---------------------|--------------------------|-----------------------------|--------------------------|
| 2016-2017 | 3            | 1                | 2                      | 166            | 116                | 9                    | 38                  | 329                      | 273                         | 56                       |
| 2017-2018 | 3            | 3                | 0                      | 220            | 74                 | 20                   | 37                  | 351                      | 430                         | -79                      |
| 2018-2019 | 1            | 4                | -3                     | 186            | 46                 | 19                   | 24                  | 275                      | 287                         | -12                      |
| 2019-2020 | 0            | 0                | 0                      | 163            | 11                 | 19                   | 28                  | 221                      | 249                         | -28                      |
| 2020-2021 | 0            | 1                | -1                     | 134            | 2                  | 8                    | 17                  | 161                      | 254                         | -93                      |
| Average   | 1            | 2                | 0                      | 174            | 50                 | 15                   | 29                  | 267                      | 299                         | -31                      |